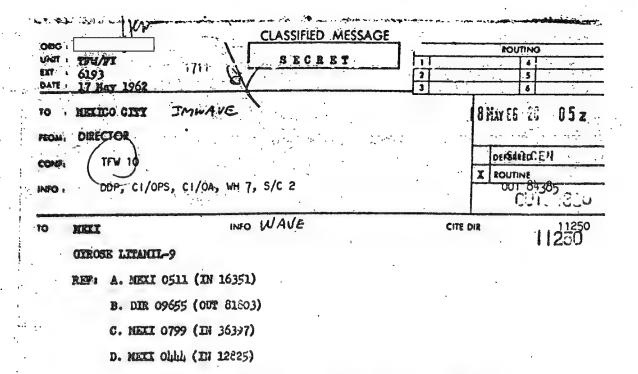

> incs' Tomaria. ielis Col. Sel Valle Teldicus 43-19=03

livres 6,000 fonclules de primire clase de conora Lai caspieras cel 2 1 3, 50.000 conclutes

|       | 150-<br>TF4/FI<br>6172                      | CLASSIFIED MES | SAGE |              | le L     | 11  |       | 1.1  | t. |
|-------|---------------------------------------------|----------------|------|--------------|----------|-----|-------|------|----|
| TO :  | 20 DECEMBER 1962<br>MEXICO CITY<br>DIRECTOR | •              |      | 3            | <u> </u> |     | -     | <br> |    |
| CONF: | DDP, FI, FI/INT 2, WH                       | 7, S/C 2       |      |              |          |     | DEFER |      |    |
| то    | OPIM MEXT                                   | IFO            | -    | <u>, 184</u> | · CITE E | )IR |       | 6618 |    |

1. FYI THERE RECENT INDICATIONS CUBAN FORMIN MAY BE INSTITUTING GENERAL RECALL "FOR CONSULTATION" CERTAIN CHIEFS OF LISSIONS THROUGHOUT WORLD. IN VIEW RECENT DEFECTIONS OF FIVE DIPLOMATS AND FIRING OF THREE OTHERS FROM FOUR DIFFERENT POSTS, THERE GOOD POSSIBILITY THESE RECALLS REFLECT GROWING ANXIETY CUPAN FORMERN RE DEPENDADILITY ITS REPS ADROAD.

2. IN VIEW ADOVE, PLS ADVISE OPIN IF ANY SENIOR MEMBERS CUBAN EMB MEXI HAVE DEEN RECALLED RECENTLY OR RECEIVED NOTICE OF RECALL FOR "CONSULTATION" OR REASSIGNMENT EFFECTIVE IN ILMEDIATE FUTURE.

(END OF MESSAGE)